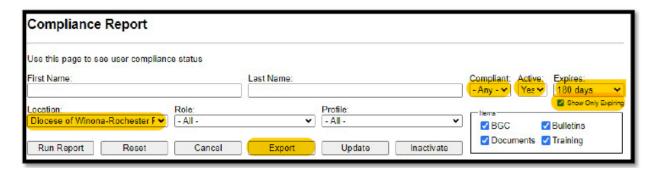

## **VIRTUS Complaince Report**

On the Administration tab in the white section under Main Reports – Compliance Report.

In the example above, I have selected Location, Diocese of Winona-Rochester (chose yours). Change the **Compliant** box to **ANY**, the **Active** box to **Yes** and the **Expires** box to **180-days** or **1-year** so you <u>only</u> see those needing attention. This is the report that was received by clicking on the **Export** button. The report can be run differently so play around with it.